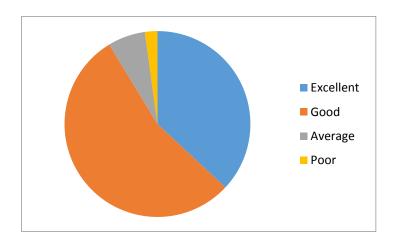

## **OVERALL RATING OF THE INSTITUTION**

| Excellent | Good   | Average | Poor  |
|-----------|--------|---------|-------|
| 36.95%    | 54.34% | 6.52%   | 2.17% |