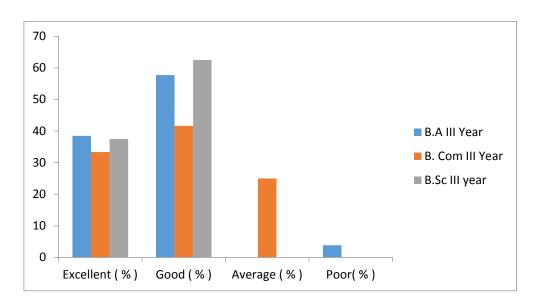

## Student Satisfaction Survey (SSS) on overall institutional performance

| Course         | Excellent (%) | Good (%) | Average (%) | Poor (%) |
|----------------|---------------|----------|-------------|----------|
| B.A. III Year  | 25            | 66.66    | 8.33        | 0        |
| B.Com III Year | 26.08         | 24.63    | 46.37       | 2        |
| B.Sc III Year  | 20            | 73.33    | 6.66        | 0        |